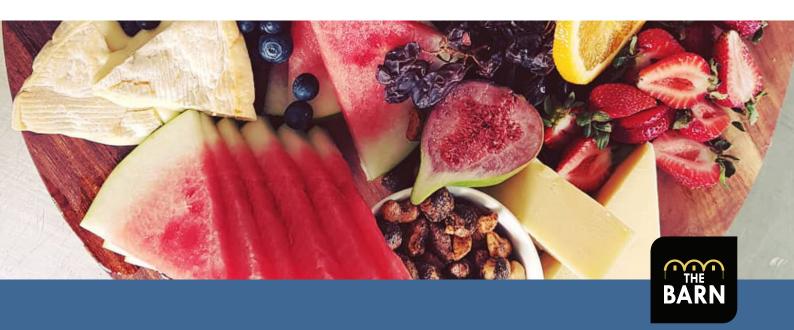

Allow our chefs to prepare fresh and inviting menus from the abundant local produce. Reward your colleagues and delegates at the end of the day with a superbly cooked local steak in The Barn Steakhouse, partnered with benchmark wines from the region.

# / PACKAGE ONE: NETWORKING

The Barn is renowned for their superior regional cuisine and we take special care when preparing meals for your delegates. All meals and bakery items are prepared fresh on the premises. We will be pleased to tailor a menu that perfectly suit your needs.