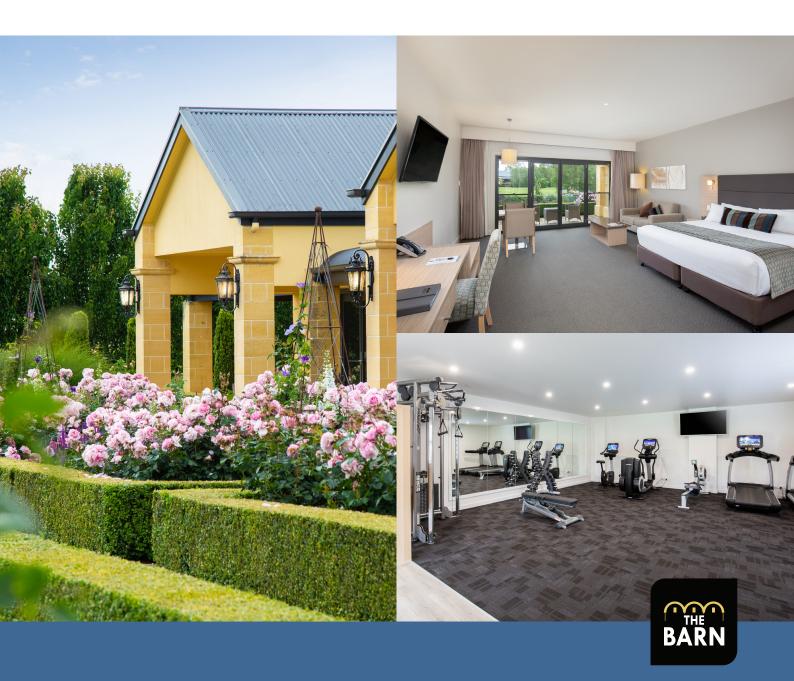

# ACCOMMODATION

The Barn offers superior accommodation surrounded by expansive landscaped gardens, offering 46 suites and rooms. Our new fitness centre ensures guilt free steak grazing, for all our inhouse guests. State of the art equipment with TV's, wifi, web browsers.

We offer special corporate rates for conference attendees.

Descriptions and images of our room styles can be found at www.barn.com.au