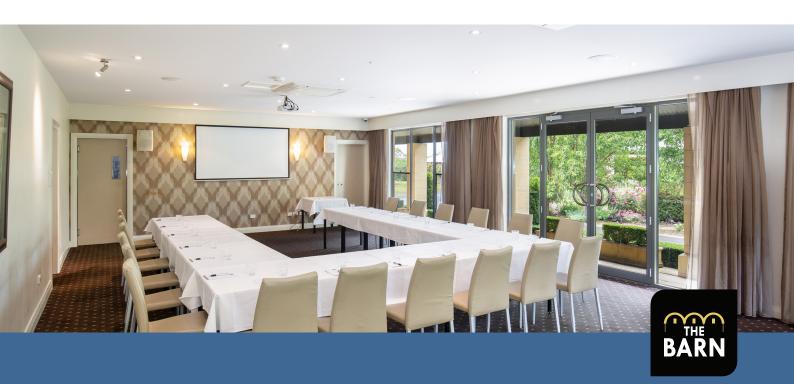

# THE OAK TREE ROOM

The Oak Tree Room is named after the old and rare Turkish Oak Tree in the Barn gardens. The Oak Tree Room offers AV connectivity with 100 inch screen with digital projector and inhouse audio system for presentations. The room offers flexibility of set up for dinners, conferences, cocktail parties and networking events.

#### OAK TREE ROOM FEATURES

| Dimensions | $13m \times 6.5m$ , area = $85m2$                                                   |
|------------|-------------------------------------------------------------------------------------|
| AV         | Digital projector plus 100 inch retractable screen In house audio system Microphone |
| Lighting   | Dimmable                                                                            |
|            |                                                                                     |