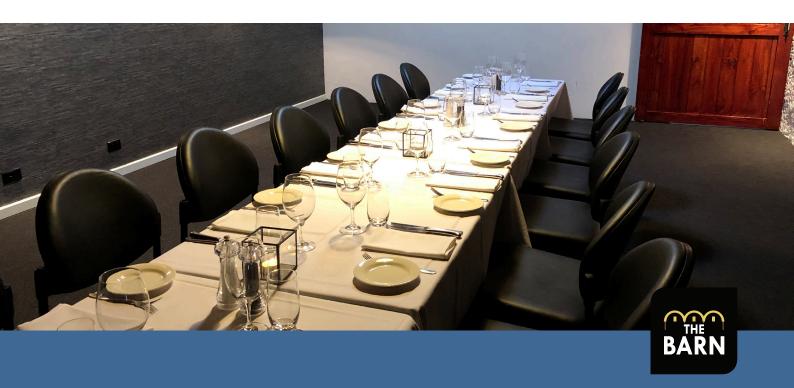

# THE OAK TREE ROOM

The Oak Tree Room is named after the old and rare Turkish Oak Tree in the Barn gardens. The Oak Tree Room offers AV connectivity with 100 inch screen with digital projector and inhouse audio system for presentations. The room offers flexibility of set up for dinners, conferences, cocktail parties and networking events.

#### OAK TREE ROOM FEATURES

| Dimensions | $13m \times 6.5m$ , area = $85m2$                                                   |
|------------|-------------------------------------------------------------------------------------|
| AV         | Digital projector plus 100 inch retractable screen In house audio system Microphone |
| Lighting   | Dimmable                                                                            |
|            |                                                                                     |