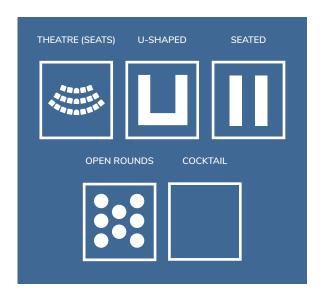

#### **ROOM CAPACITY**

SUBJECT TO COVID DENSITY RESTRICTIONS

| Theatre style | 80 |
|---------------|----|
| Seated        | 70 |
| Cocktail      | 80 |
| U-Shape       | 30 |
| Open Rounds   | 36 |

### **ROOM CAPACITY**

SUBJECT TO COVID DENSITY RESTRICTIONS

| Cocktail  | 60 |
|-----------|----|
| Seated    | 50 |
| U – shape | 15 |

#### **ROOM CAPACITY**

SUBJECT TO COVID DENSITY RESTRICTIONS

| Theatre | 800 |
|---------|-----|
| Seated  | 650 |