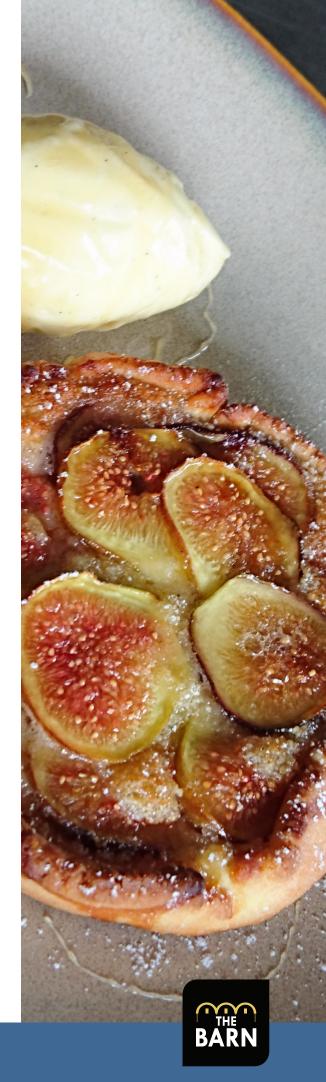

# MENU SELECTION / DESSERT

Orange Liqueur Ice Cream our home made ice cream served in the orange skin

Eton Mess – a despicably messy mixture of merinque, cream and berries

Gooey Chocolate Pudding – served with ice cream and drizzled with a hazelnut liqueur syrup

Baileys Crème Brulee with milk chocolate mousse, hazelnut biscotti (Max 25 guests)

Individual Cheese Plate featuring a selection of cheese served with muscatels and lavosh