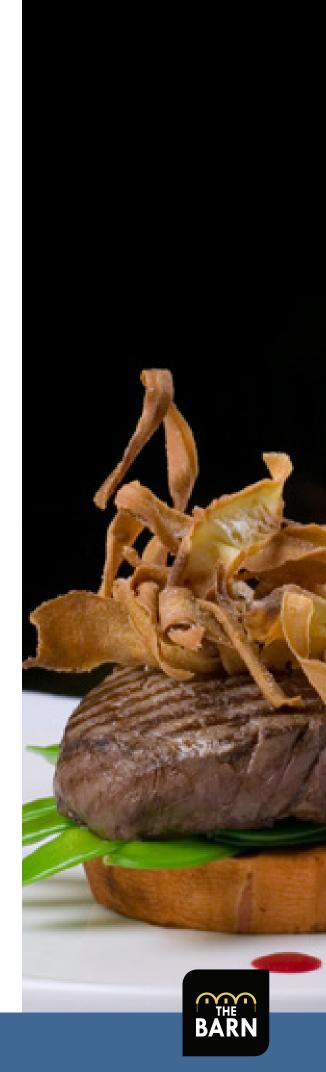

OUR FAMOUS STEAKS AGED ON THE PREMISES AND COOKED ON THE CHARGRILL (FOR PARTIES OF 15 OR MORE THEY WILL BE COOKED TO MEDIUM UNLESS ADVISED OTHERWISE)

The Barn's 60 day Prime Aged Rump Steak (400g)

The Barn's Prime Aged Grass-fed Porterhouse Steak (400g)

Prime Eye Fillet (250g) – The ultimate cut (\$4.00 per person surcharge applies to the entire confirmed numbers)

You may select one sauce to accompany your steak selection

Brandied Green peppercorn Mushroom, bacon and Shiraz Jus Steak Dianne Sauce