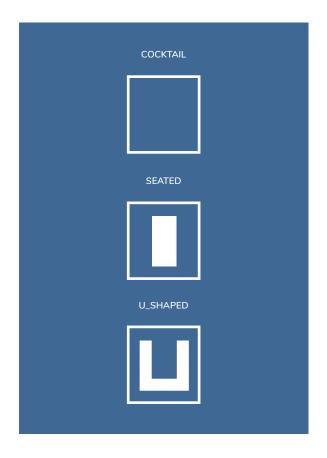

#### **ROOM CAPACITY**

| Theatre style |    |
|---------------|----|
| Seated        | 70 |
| Cocktail      | 80 |
| U-Shape       | 30 |
| Open Rounds   | 36 |

### $\begin{cal}ROOM\ CAPACITY\ \ (May\ be\ impacted\ by\ covid\ density\ rules)\end{cal}$

| Cocktail  | 60 |
|-----------|----|
| Seated    | 50 |
| U – shape | 15 |