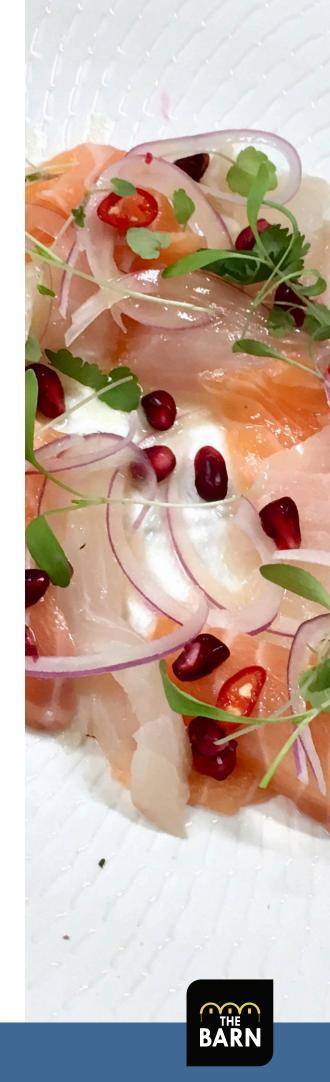

Chef's Bruschetta of the day

Seared scallops wrapped with prosciutto, cauliflower puree, sage butter (max 25 guests)

Soy and star anise braised duck with pickled cumquats

Kingfish Ceviche with Beetroot Tostada