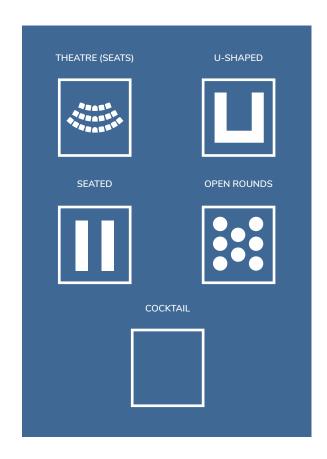

#### **ROOM CAPACITY**

| Theatre style |    |
|---------------|----|
| Seated        | 70 |
| Cocktail      | 80 |
| U-Shape       | 30 |
| Open Rounds   | 36 |

### $\begin{cal}ROOM\ CAPACITY\ \ (May\ be\ impacted\ by\ covid\ density\ rules)\end{cal}$

| Cocktail  | 60 |
|-----------|----|
| Seated    | 50 |
| U – shape | 15 |