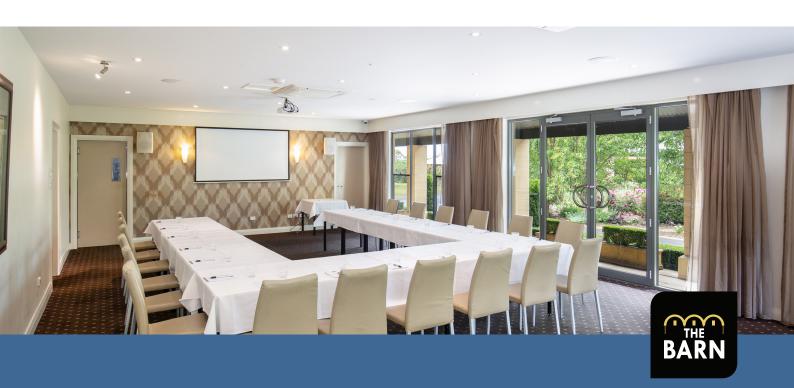

# THE OAK TREE ROOM

The Oak Tree Room is named after the old and rare Turkish Oak Tree in the Barn gardens.

The Oak Tree Room offers AV connectivity with 100 inch screen with digital projector and inhouse audio system for presentations.

The room offers flexibility of set up for dinners, conferences, cocktail parties and networking events.

#### **ROOM CAPACITY**

| Theatre style |    |
|---------------|----|
| Seated        | 70 |
| Cocktail      | 80 |
| U-Shape       | 30 |
| Open Rounds   | 36 |