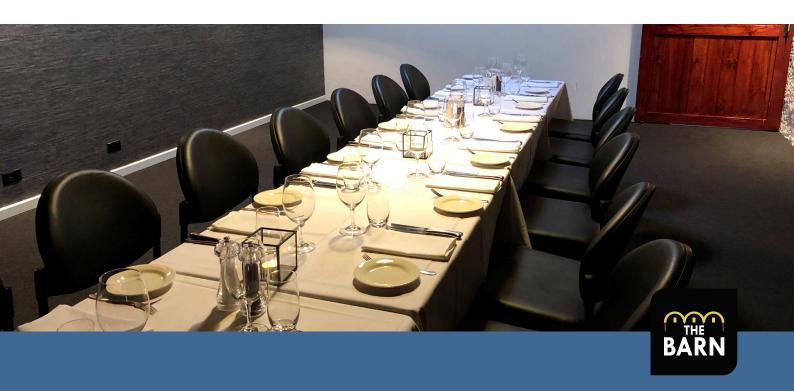

### THE ENGINE ROOM

The Engine Room derives its name from the Engine that occupied the entrance to the Palais from 1937 to 1958, which supplied power to the complex, prior to the connection of mains power.

The Engine Room is ideal for dinners and celebrations and boasts a private bar area perfect for arrival drinks. The room can be adjusted in size to suit the number of attendees. AV equipment can be supplied.

For groups of 20 or less, the a la carte Steakhouse menu is also available.